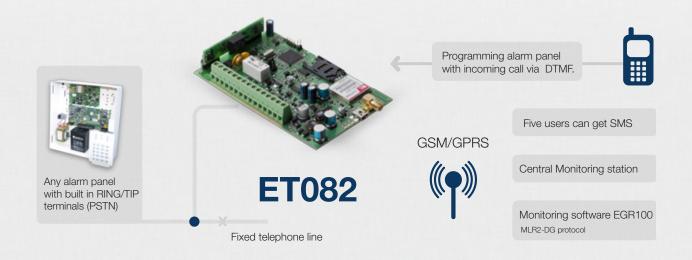

## ETO82 LANDLINE TO GSM GATEWAY

GSM communicator ET082 transmits data to monitoring station through GSM/GPRS where PSTN landline is unavailable or disconnected. If PSTN landline is cut off the device can inform the user regarding PSTN status and continue data transmission. ET082 allows to register up to 5 mobile phone numbers and automatically receive alarm system messages via SMS.

## **FEATURES**

- Transmits data from any alarm panel
- with buil-in RING/TIP terminals (PSTN)
- Two-way communication
- SMS to 5 authorized users
- 3 inputs, 3 programmable outputs

## **APPLICATIONS**

- Property security
- · Alarm system remote configuration via DTMF
- Backup connection for PSTN
- PSTN status monitoring in case it is cut-off or disconnected

Ten: +7 495 7907870 Mo6: +7 965 4429948 Skype: Discoverytelecom Mail: info@discoverytelecom.ru www.discoverytelecom.ru